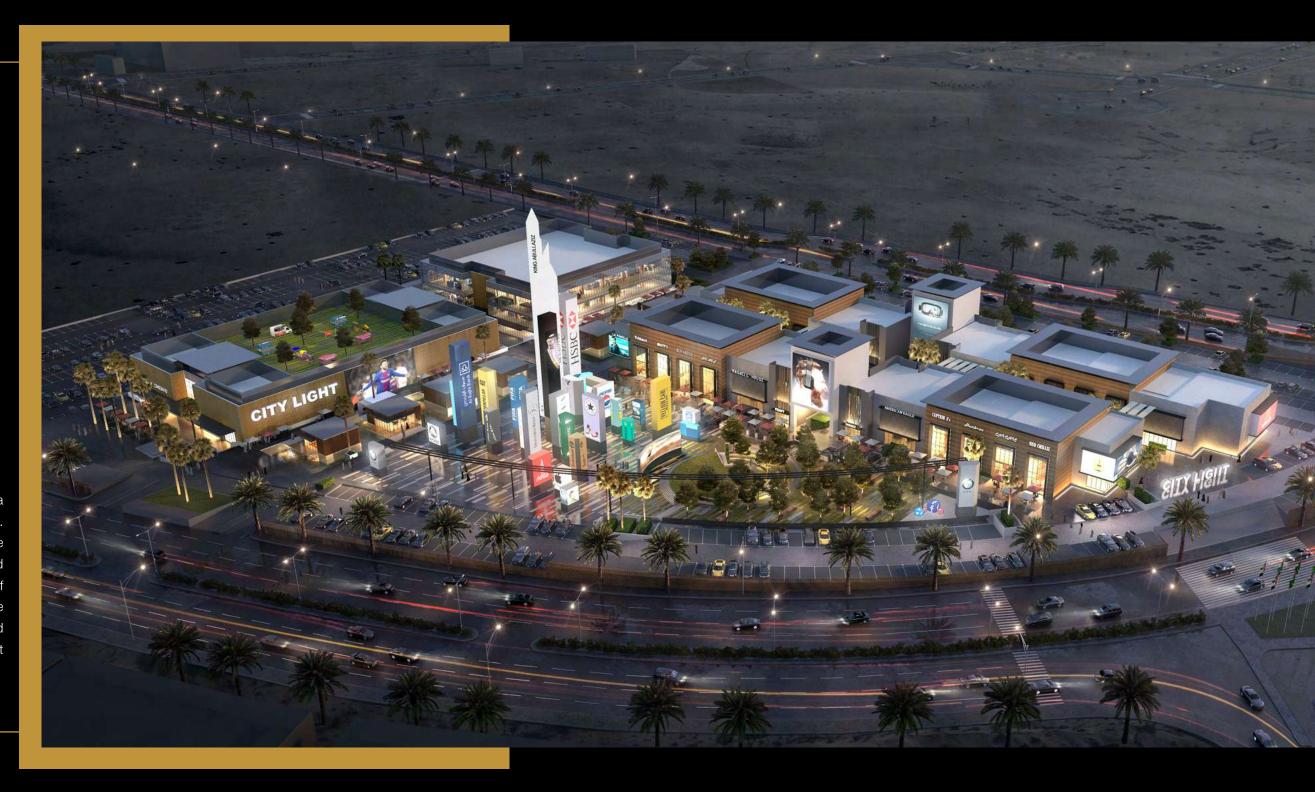

### WELCOME TO YOUR NEIGHBORHOOD

Location

Project Type

AlQassim, Buraydah

Commercial & Residential Land Development

Joury project encompasses an area of over 1.5 million sqm located in an urban area in Buraydah, AlQassim, offering a wide range of commercial and residential lands to invest in and build your dream home. Joury will include the necessary infrastructure that will be developed up to the highest standards to provide an exceptional living experience and a community like no other that includes different amenities and services that will be uniquely designed to fit the project and overall masterplan which includes parks, jogging and bike lanes, schools, mosques and more.